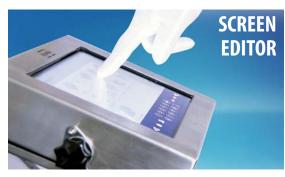

### Screen Customization

You can customize the HY10 screen to make it suit your individual preferences and specific requirements of any production process.