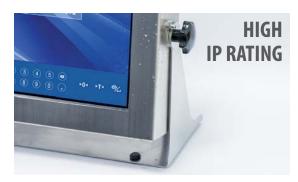

### **Reliability and Hygiene in Challenging Conditions**

Stainless steel mechanical design and IP68/69 in-use facilitate terminal operation under challenging industrial conditions. These two characteristics make the terminal meet high hygiene standards for food and pharmaceutical industries.

| Display                     | Colour 10.1" touchscreen                                                                                       |
|-----------------------------|----------------------------------------------------------------------------------------------------------------|
| IP rating                   | IP68/69                                                                                                        |
| Housing                     | Stainless Steel                                                                                                |
| Weighing platforms quantity | 1 (standard), up to 6 (option)                                                                                 |
| System                      | Microsoft Windows 7 Embedded Compact                                                                           |
| Memory                      | 256 MB DDR2, 8 GB - micro SD card                                                                              |
| Processor                   | Dual Core 1 GHz                                                                                                |
| Communication Interfaces    | 2×RS 232, 2×USB, Ethernet, 4×IN, 4×OUT, Modbus                                                                 |
| Options                     | $12\times IN, 12\times OUT$ , Profibus, Wireless Module, RS 232, RS 485, analog outputs: 4-20mA, 0-20mA, 0-10V |