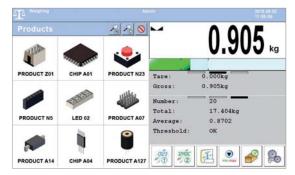

10.1" colour capacitive display of 1024x600 pixels resolution providing good ergonomics

Complex customization option, i.e. self-designed screen layout and menu.

HY 10 terminal features pictograms database providing you with icons that can be assigned to weighed products.

### Screen Customization

You can customize the HY10 screen to make it suit your individual preferences and specific requirements of any production process.