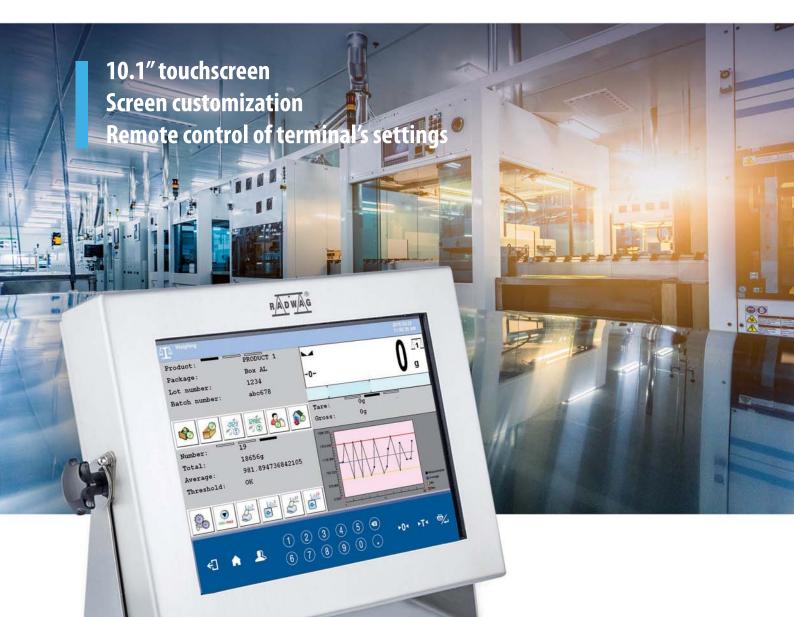

10.1" colour capacitive display of 1024x600 pixels resolution providing good ergonomics

Complex customization option, i.e. self-designed screen layout and menu.

HY 10 terminal features pictograms database providing you with icons that can be assigned to weighed products.

### Screen Customization

You can customize the HY10 screen to make it suit your individual preferences and specific requirements of any production process.

### Applications in Line with Industry Requirements

HY10 software makes the terminal possible to be used for vast range of industrial applications, e.g. labelling, dosing, parts counting, formulations, prepackaged goods control (PGC), statistic quality control.