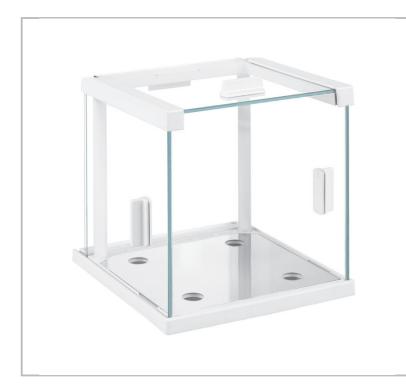

The anti-draft chamber 153 is used to protect weighed products against air drafts that may occur at the workstation.

release date: 22-08-2018

The protection against air drafts has influence on the measurement accuracy. The chamber eliminates vibrations of product weighed under the influence of ambient conditions.

It is an additional equipment of the PS.R2 and PS.X2 balances equipped with 128x128mm weighing pan. The chamber has to be ordered as a set with the balance due to a fact that it has to be assembled during the production process.