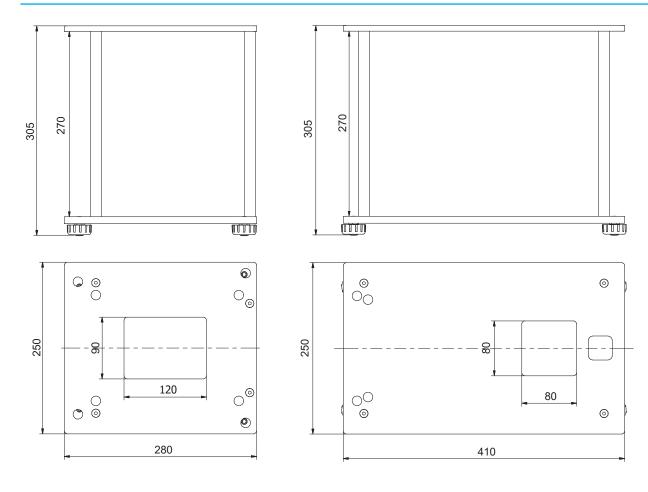

ion for PS and AS with PS-R balance used

## **Features**

### Intended Use

The station is intended for weighing loads of non-standard shapes and dimensions and of loads generating magnetic field. It enables determining density of solids and liquids.

## **Two Models**

The station is intended for weighing instruments featuring an option of under-pan weighing. Two models ensure a wide range of applications adapted to the needs of different customers. The mechanical design is made of powder coated steel.

# Compatible with

#### Model for AS and PS balances

- AS 3Y, X2, R analytical balances
- PS 3Y, X2, R, WLC precision balances
- WLC multifunctional scales

#### Model for XA balances

• XA 4Y, XA 4Y.A analytical balances

Page 1 of 2 | Date: 08.01.2019 www.radwag.com

# **Dimensions**



Model for AS and PS balances

Model for XA balances