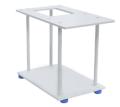

# **Under-Pan Weighing Station**

Weighing products of non-standard shape and dimensions

Under-pan weighing station for XA 4Y balance

Under-pan weighing station for PS and AS with PS-R balance used

## **Two Models**

The station is intended for weighing instruments featuring an option of under-pan weighing. Two models ensure a wide range of applications adapted to the needs of different customers. The mechanical design is made of powder coated steel.

#### Model for XA balances

• XA 4Y, XA 4Y.A analytical balances

Page 1 of 2 | Date: 08.01.2019 www.radwag.com