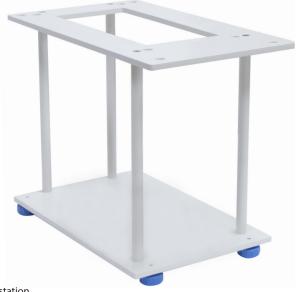

# **Under-Pan Weighing Station**

Weighing products of non-standard shape and dimensions

Under-pan weighing station for XA 4Y balance

Under-pan weighing station for PS and AS with PS-R balance used

## **Two Models**

The station is intended for weighing instruments featuring an option of under-pan weighing. Two models ensure a wide range of applications adapted to the needs of different customers. The mechanical design is made of powder coated steel.

#### Model for AS and PS balances

- AS 3Y, X2, R analytical balances
- PS 3Y, X2, R, WLC precision balances
- WLC multifunctional scales