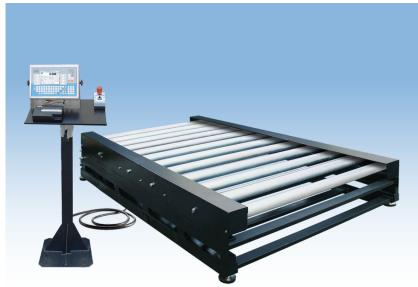

## DYNAMIC CHECKWEIGHERS DWT/RC/SYR

Automatic checkweighers series DWT/RC/SYR with driven roller conveyor are designed for mass determination of heavy loads (for instance pallets or big cartons).

Determination of mass can be done dynamically while continuous moving the load through the conveyor, or statically. Such scales are used of metal and forwarding industry.

Scale have EC type approval, and are offered as EC verified.

| Technical data:     |                                            |                                  |                                    |                                    |                                    |
|---------------------|--------------------------------------------|----------------------------------|------------------------------------|------------------------------------|------------------------------------|
|                     | DWT/RC/300/SYR<br>DWT/RC/300/HYR           | DWT/RC/600/SYR<br>DWT/RC/600/HYR | DWT/RC/1500/SYR<br>DWT/RC/1500/HYR | DWT/RC/3000/SYR<br>DWT/RC/3000/HYR | DWT/RC/6000/SYR<br>DWT/RC/6000/HYR |
| Max capacity        | 300 kg                                     | 600 kg                           | 1500 kg                            | 3000 kg                            | 6000 kg                            |
| Readability         | 100 g                                      | 200 g                            | 500 g                              | 1000 g                             | 2000 g                             |
| Tare range          | -300 kg                                    | -600 kg                          | -1500 kg                           | -3000 kg                           | -6000 kg                           |
| Working temperature | -10° - +40 °C                              |                                  |                                    |                                    |                                    |
| Power supply        | 230V AC, 50Hz or 400V AC, 50Hz             |                                  |                                    |                                    |                                    |
| IP rating           | IP 66/67 (HYR version) IP 54 (SYR version) |                                  |                                    |                                    |                                    |
| Display             | 5,7" touch screen                          |                                  |                                    |                                    |                                    |